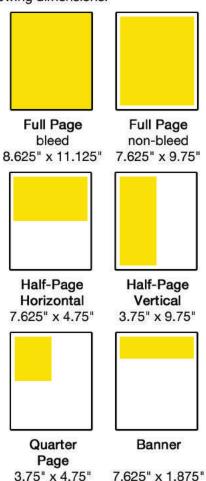

The Boston Pride Guide is published in the standard 8.5" x 11" format, with a trim size of 8.375" x 10.875". Ads must be provided to Boston Pride in the following dimensions:

PDF X1-A: An Adobe Acrobat hi-res "Press Quality" PDF file is the preferred format. All fonts must be embedded. All 4-color ads must be designed using the CMYK process color space. Spot colors will be converted to CMYK. Files must be submitted at 100% of reproduction size. All embedded images must be 300 dpi TIFF or EPS files.